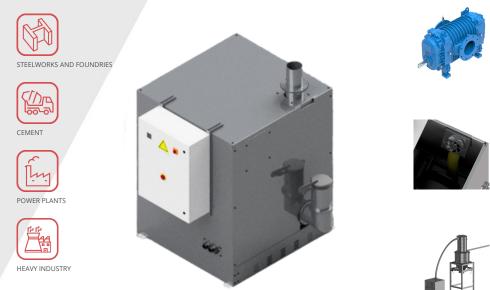

## **CV 22 HV - SUCTION UNIT**

- ✓ Complete steel construction
- ✓ Sturdy vacuum cleaner for intensive use
- ✓ Powerful lobe pump with electric motor

✓ High performances and long-lasting

equipment

✓ Low noise level

✓ Easy and safe to maintain

SUCTION UNIT 22 kW Power 55 Electrical protection IP Max water lift mmH⊡O 7.500 Max air flow m³/h 1.100 Suction inlet 140 mm Cooling filter cm<sup>2</sup> - Classe 70.000 - M VOLUME 114x124x147h Dimensions cm 610 Weight kg

## SUCTION UNIT

The suction unit is provided with a volumetric vacuum pump with tri-lobe rotors which can reach very high airflow and waterlift levels

A safety filter guarantees the maximum protection for both motor and pump

The unit must be coupled with a filter hopper

A soundproof painted steel cabin with cooling fan protects the pump from external agents