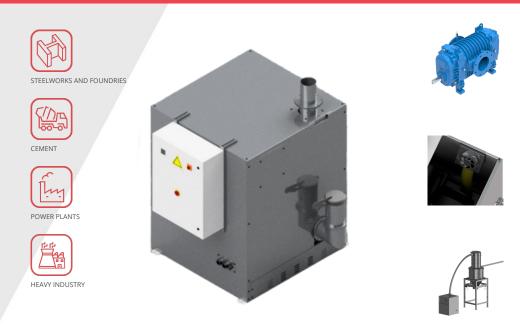

## CV 30 AF - AIRFLOW

✓ High performances and long-lasting

equipment

✓ Low noise level

✓ Easy and safe to maintain

✓ Complete steel construction

A

- ✓ Sturdy vacuum cleaner for intensive use
- ✓ Powerful lobe pump with electric motor

## SUCTION UNIT

The suction unit is provided with a volumetric vacuum pump with tri-lobe rotors which can reach very high airflow and waterlift levels

A safety filter guarantees the maximum protection for both motor and pump

The unit must be coupled with a filter hopper

A soundproof painted steel cabin with cooling fan protects the pump from external agents