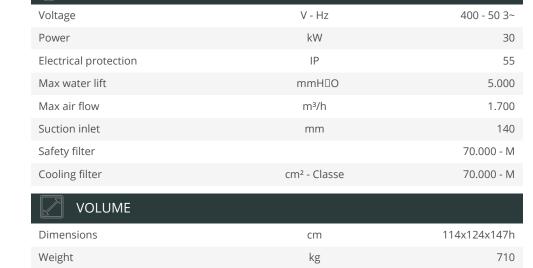

## CV 30 AF - AIRFLOW



✓ High performances and long-lasting

equipment

✓ Low noise level

✓ Easy and safe to maintain

✓ Complete steel construction

A

- ✓ Sturdy vacuum cleaner for intensive use
- ✓ Powerful lobe pump with electric motor



SUCTION UNIT

| All data mentioned in this document may change without notice              |  |
|----------------------------------------------------------------------------|--|
| lutti i dati riportati in questo documento potrebbero variare senza avviso |  |

www.delfinvacuums.com delfin@delfinvacuums.it



## SUCTION UNIT

The suction unit is provided with a volumetric vacuum pump with tri-lobe rotors which can reach very high airflow and waterlift levels

A safety filter guarantees the maximum protection for both motor and pump

The unit must be coupled with a filter hopper

A soundproof painted steel cabin with cooling fan protects the pump from external agents

## OPTIONALS

✓ POWER CABLE AND PLUG

✓ CONTROL PANEL WITH PLC FOR MANAGEMENT OF EXTERNAL DEVICES (FILTER CLEANING CONTROL,