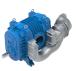

The suction unit is provided with a volumetric vacuum pump with tri-lobe rotors and lateral injection cooling system. This pump can reach very high airflow and waterlift levels

A safety filter guarantees the maximum protection for both motor and pump