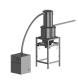

| VOLUME     |    |              |
|------------|----|--------------|
| Dimensions | cm | 114x124x147h |
| Weight     | kg | 800          |

- ✓ Complete steel construction
- ✓ Sturdy vacuum cleaner for intensive use
- ✓ Powerful lobe pump with electric motor
- ✓ High performances and long-lasting equipment
- ✓ Low noise level
- ✓ Easy and safe to maintain
- ✓ Control panel featuring: Zelio Schneider PLC, hour counter, pressure switch for filter condition, pump temperature sensor, motor PTC, level sensor and remote control.

The suction unit is provided with a volumetric vacuum pump with tri-lobe rotors and lateral injection cooling system. This pump can reach very high airflow and waterlift levels

A safety filter guarantees the maximum protection for both motor and pump

The unit must be coupled with a filter hopper

A soundproof painted steel cabin with cooling fan protects the pump from external agents

- ✓ POWER CABLE AND PLUG
- ✓ CONTROL PANEL WITH PLC FOR MANAGEMENT OF EXTERNAL DEVICES (FILTER CLEANING CONTROL, PROBES, VALVES, ETC)