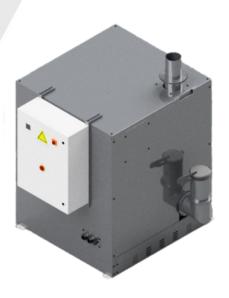

## **CV 37 HV - HIGH VACUUM**

STEELWORKS AND FOUNDRIES

EMENT

POWER PLANTS

| SUCTION UNIT          |              |            |
|-----------------------|--------------|------------|
| Power                 | kW           | 37         |
| Electrical protection | IP           | 55         |
| Max water lift        | mmH□O        | 7.200      |
| Max air flow          | m³/h         | 1.500      |
| Suction inlet         | mm           | 140        |
| Cooling filter        | cm² - Classe | 70.000 - M |
|                       |              |            |

| VOLUME     |    |              |
|------------|----|--------------|
| Dimensions | cm | 114x124x147h |
| Weight     | kg | 800          |

- ✓ Complete steel construction
- ✓ Sturdy vacuum cleaner for intensive use
- ✓ Powerful lobe pump with electric motor
- ✓ High performances and long-lasting equipment
- ✓ Low noise level
- ✓ Easy and safe to maintain
- ✓ Control panel featuring: Zelio Schneider PLC, hour counter, pressure switch for filter condition, pump temperature sensor, motor PTC, level sensor and remote control.

The suction unit is provided with a volumetric vacuum pump with tri-lobe rotors and lateral injection cooling system. This pump can reach very high airflow and waterlift levels

A safety filter guarantees the maximum protection for both motor and pump

The unit must be coupled with a filter hopper

A soundproof painted steel cabin with cooling fan protects the pump from external agents

- ✓ POWER CABLE AND PLUG
- ✓ CONTROL PANEL WITH PLC FOR MANAGEMENT OF EXTERNAL DEVICES (FILTER CLEANING CONTROL, PROBES, VALVES, ETC)