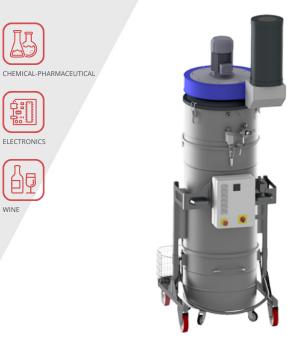

#### ZFR EV AP 560 PN 4Kw - INDUSTRIAL THREE PHASE

- ✓ Integrated filter cleaning system
- ✓ Complete steel construction
- ✓ Extractable collection container with optional use of disposable bags
- ✓ High filtration efficiency

#### COLLECTION UNIT

| Discharge system |    |            |
|------------------|----|------------|
| Capacity         | 1  | 100        |
| VOLUME           |    |            |
| Dimensions       | cm | 78x85x250h |
| Weight           | kg | 140        |
|                  |    |            |

### COLLECTION UNIT

The vacuum is assembled onto a sturdy steel chassis, and provided with industrial quality wheels , that make it suitable for mobile service even when used on rough surfaces.