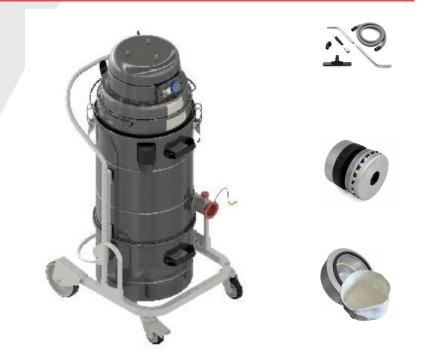

## **201 DS BL - INDUSTRIAL SINGLE PHASE**

- ✓ Complete steel construction
- ✓ Compact and mobile

✓ Simultaneous suction of solid, dust and liquid material

✓ Accessory kit included

| SUCTION UNIT              |       |             |
|---------------------------|-------|-------------|
| Power                     | kW    | 1,1         |
| Max water lift            | mmH0  | 2.250       |
| Max air flow              | m³/h  | 215         |
| Suction inlet             | mm    | 50          |
| Noise level (EN ISO 3744) | dB(A) | 76          |
| FILTER UNIT               |       |             |
| Filter Type               |       | Cartridge   |
|                           |       |             |
| Transport capacity        | kg/h  | 20          |
| VOLUME                    |       |             |
| Dimensions                | cm    | 57X48X115 h |
| Weight                    | kg    | 32          |

## SUCTION UNIT

The motor head is equipped with a Brushless motor: the lack of carbons allows the use of the machine even in explosive hazardous areas. The motor is protected by a series of filters and it is turned on by an independent switch placed on a soundproofed and robust metal motor head.

The motor head includes a vacuum gauge and tension power lights as standard.

The polyester cartridge filter placed inside the filter chamber guarantees a large filter surface and prevents the clogging of the filter.

The unit is manufactured with thick painted steel for improved sturdiness and long-lasting lifetime