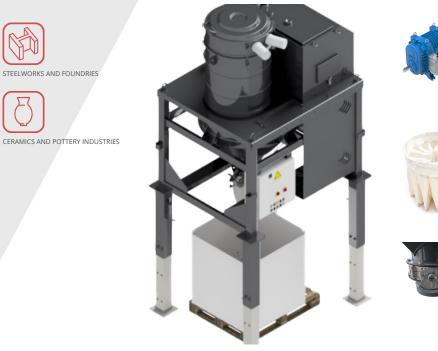

#### **COMPACT 30 HOPPER - HIGH VACUUM**

- ✓ Integrated automatic filter cleaning system
- ✓ Sturdy vacuum cleaner for intensive use
- ✓ Powerful lobe pump with electric motor
- ✓ High performances and long-lasting equipment
- ✓ High efficiency filtration
- ✓ Discharge system by means of a valve
- ✓ Great autonomy of the system

## SUCTION UNIT

A safety filter guarantees the maximum protection for both motor and pump Mobile suction unit heavy duty with 3 lobes roots pump, mounted on a hopper structure 1000 litres with legs.

# FILTER UNIT

The filter system consists of a polyester + PTFE pocket filter, plus a safety cartridge (class M) to protect the pump. The filter is automatically cleaned by the SELF CLEAN valve.

### Secollection Unit

The container has a capacity of 1000 liters and can be discharged by means of a manually operated butterfly valve D250 mm. Other valves and drives are available on request.