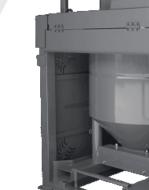

### COLLECTION UNIT

The unit is manufactured with thick painted steel for improved sturdiness and long-lasting lifetime

The material is collected into a capacious and detachable container, which is easy to handle thanks to fork lift intakes

Forklift intakes for easy discharge.