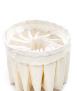

## FILTER UNIT

The large surface star filter, located inside the filter stainsteel chamber, is made of polyester and provides high resistance against clogging and passage of fine dust.