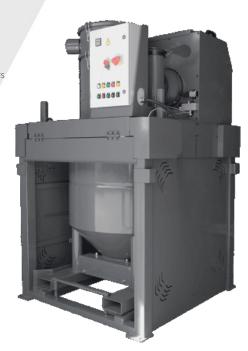

#### **COMPACT 30 TANK - HIGH VACUUM**

STEELWORKS AND FOUNDRIES

POWER PLANTS

HEAVY INDUSTRY

Transport capacity

- ✓ Integrated automatic filter cleaning system
- ✓ Sturdy vacuum cleaner for intensive use
- ✓ Powerful lobe pump with electric motor
- ✓ High performances and long-lasting equipment
- ✓ High efficiency filtration
- ✓ Detachable container with fork lift intakes which make it is easy to handle
- ✓ Discharge system by means of a valve
- ✓ Great autonomy of the system

| SUCTION UNIT          |       |       |
|-----------------------|-------|-------|
| Power                 | kW    | 30    |
| Electrical protection | IP    | 55    |
| Max water lift        | mmH□O | 5.000 |
| Max air flow          | m³/h  | 1.700 |
| Suction inlet         | mm    | 127   |

| FILTER UNIT      |           |
|------------------|-----------|
| Filter Type      | Star      |
| Cleaning system  | Automatic |
| Secondary filter | Cartridge |
| COLLECTION UNIT  |           |

| VOLUME     |    |              |
|------------|----|--------------|
| Dimensions | cm | 196x163x272h |
| Weight     | kg | 1.900        |

#### **COLLECTION UNIT**

Forklift intakes for easy discharge.

The material is collected into a capacious and detachable container, which is easy to handle thanks to fork lift intakes

The unit is manufactured with thick painted steel for improved sturdiness and long-lasting lifetime