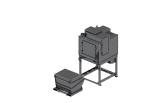

| VOLUME     |    |              |
|------------|----|--------------|
| Dimensions | cm | 194x173x311h |
| Weight     | kg | 2.050        |