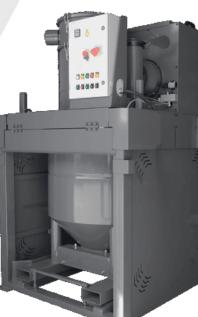

#### SUCTION UNIT

A safety filter guarantees the maximum protection for both motor and pump

## FILTER UNIT

The large surface star filter, located inside the filter stainsteel chamber, is made of polyester and provides high resistance against clogging and passage of fine dust.

### COLLECTION UNIT

Forklift intakes for easy discharge.

The material is collected into a capacious and detachable container, which is easy to handle thanks to fork lift intakes

The unit is manufactured with thick painted steel for improved sturdiness and long-lasting lifetime