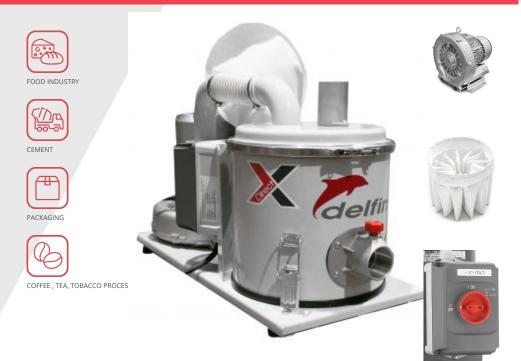

#### DBF 05 Z22 - SUCTION UNIT

- ✓ Side channel blower motor , powerful and silent, totally maintenance free, suitable for continuous duty
- ✓ Largest surface filter in its category
- ✓ Pressure relief valve for motor protection
- ✓ Low noise level
- ✓ Easy filter replacement

| SUCTION UNIT              |       |           |
|---------------------------|-------|-----------|
| Power                     | kW    | 0,4 - 1,8 |
| Electrical protection     | IP    | 65        |
| Max water lift            | mmH□O | 1.500     |
| Max air flow              | m³/h  | 100       |
| Suction inlet             | mm    | 50        |
| Noise level (EN ISO 3744) | dB(A) | 65        |
| FILTER UNIT               |       |           |
| Filter Type               |       | Bag       |
|                           |       |           |
| Transport capacity        | kg/h  | 15        |
| VOLUME                    |       |           |
| Dimensions                | cm    | 75x34x42h |
| Weight                    | kg    | 30        |

### SUCTION UNIT

The suction unit is a side channel blower, with direct coupling between the motor and the impeller fan. It designed without any transmission system, and is therefore silent, totally maintenance free and suitable for continuous duty operations.

# FILTER UNIT

The polyester bag filter, placed inside the filtering chamber, guarantees a wide filtering surface and high resistance to dust passage and clogging.

### COLLECTION UNIT

The unit is manufactured with thick painted steel for improved sturdiness and long-lasting lifetime