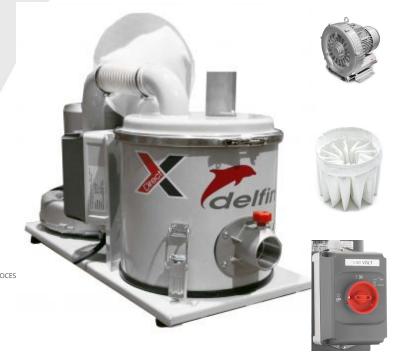

# **DBF 10 Z22 - SUCTION UNIT**

FOOD INDUSTRY

COFFEE, TEA, TOBACCO PROCES

- ✓ Side channel blower motor , powerful and silent, totally maintenance free, suitable for continuous duty
- ✓ Largest surface filter in its category
- ✓ Pressure relief valve for motor protection
- ✓ Low noise level
- ✓ Easy filter replacement

### **SUCTION UNIT**

The suction unit is a side channel blower, with direct coupling between the motor and the impeller fan. It designed without any transmission system, and is therefore silent, totally maintenance free and suitable for continuous duty operations.

### FILTER UNIT

The polyester bag filter, placed inside the filtering chamber, guarantees a wide filtering surface and high resistance to dust passage and clogging.

#### **COLLECTION UNIT**

The unit is manufactured with thick painted steel for improved sturdiness and long-lasting lifetime