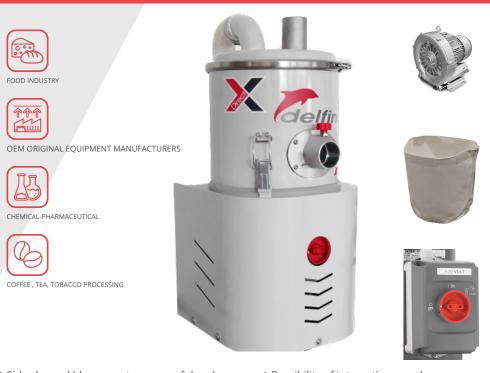

# CE

**DBFV 05 Z22 - INDUSTRIAL THREE PHASE** 

- ✓ Side channel blower motor , powerful and silent, totally maintenance free, suitable for continuous duty
- ✓ Integrated filter cleaning system
- ✓ Pressure relief valve for motor protection
- ✓ Low noise level
- ✓ Reduced downtime of machine tools

- Di
- ✓ Possibility of integration on other vacuum cleaners
- ✓ Full customization for specific needs
- ✓ Long lasting
- ✓ Modularity is guaranteed to fulfil the client's needs

| SUCTION UNIT              |                              |                                                  |  |  |
|---------------------------|------------------------------|--------------------------------------------------|--|--|
| Power                     | kW                           | 0,4                                              |  |  |
| Electrical protection     | IP                           | 55/F                                             |  |  |
| Max water lift            | mmH⊡O                        | 1500                                             |  |  |
| Max air flow              | m³/h                         | 100                                              |  |  |
| Suction inlet             | mm                           | 50                                               |  |  |
| Noise level (EN ISO 3744) | dB(A)                        | 65                                               |  |  |
| Marking                   | II 3D Ex h tc IIIC T80°C (in | II 3D Ex h tc IIIC T80°C (int) / T165°C (ext) Dc |  |  |
| Atex zones                | 3D (20 int/22 ext)           |                                                  |  |  |
| FILTER UNIT               |                              |                                                  |  |  |
| Filter Type               |                              | Bag                                              |  |  |

### SUCTION UNIT

The suction unit is a side channel blower, with direct coupling between the motor and the impeller fan. It designed without any transmission system, and is therefore silent, totally maintenance free and suitable for continuous duty operations. A pressure relief valve protects the motor, providing additional air for cooling.

The polyester bag filter, placed inside the filtering chamber, guarantees a wide filtering surface and high resistance to dust passage and clogging.