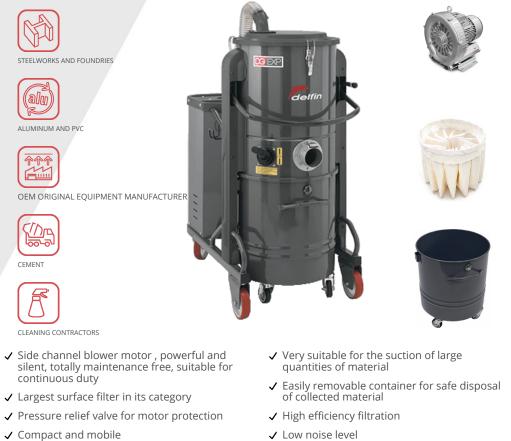

## SUCTION UNIT

The suction unit is a side channel blower, with direct coupling between the motor and the impeller fan. It designed without any transmission system, and is therefore silent, totally maintenance free and suitable for continuous duty operations. A pressure relief valve protects the motor, providing additional air for cooling.

## FILTER UNIT

The large surface star filter, located inside the filter stainsteel chamber, is made of polyester and provides high resistance against clogging and passage of fine dust. It is possible to clean the filter using an integrated mechanical system: an external lever shakes the filter vertically and enables to clean the filter thoroughly and safely, maintaining constant suction performance and preventing any dispersion of dust in the environment.

### Source Collection Unit

The vacuum is assembled onto a sturdy steel chassis, and provided with industrial quality wheels , that make it suitable for mobile service even when used on rough surfaces. The vacuumed material is collected into a wheeled steel container, which can be extracted for easy disposal and can be used with optional disposable bags, for safer and handier disposal

The detachable AISI 304 steel collection tank has a quick release system for the rapid disposal of the vacuumed material.

The unit is manufactured with thick painted steel for improved sturdiness and long-lasting lifetime