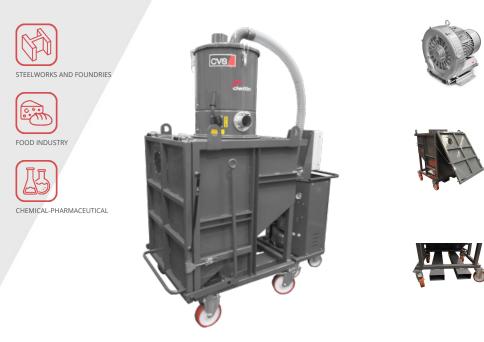

#### SUCTION UNIT

The suction is provided by three 24V by-pass motors, using carbon brushes. The motor can be switched on by using the specific switch. The motors are placed inside a sturdy steel casing filled with soundproofing material.

### **FILTER UNIT**

It is possible to clean the filter using an integrated mechanical system: an external lever shakes the filter vertically and enables to clean the filter thoroughly and safely, maintaining constant suction performance and preventing any dispersion of dust in the environment.

## **COLLECTION UNIT**

The vacuumed material sets down into the container equipped with castors. Thanks to the safe and complete frontal discharge it's easy to empty the container without get in contact with dirt. The industrial vacuum is mounted on a robust epoxy painted chassis, with polyurethane castors and forklift intakes.